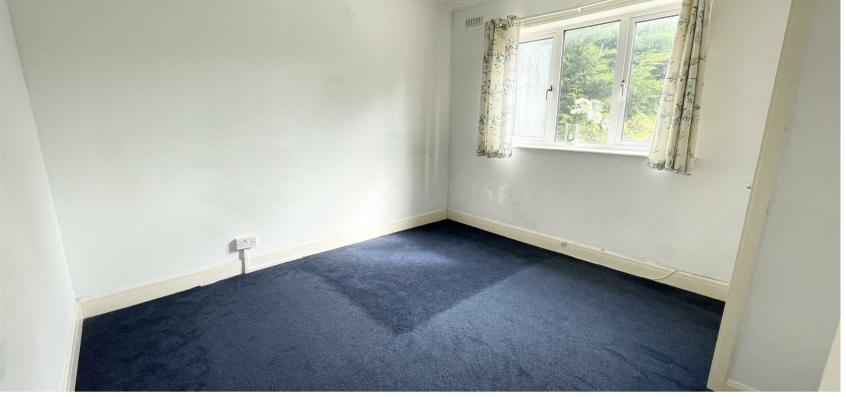

Kitchen

8'10" x 5'10" (2.70 x 1.80)

Bedroom One

11'5" x 11'5" (3.50 x 3.50)

Bedroom Two

13'11" x 11'5" (4.26 x 3.49)

**Bedroom Three** 

6'10" x 5'10" (2.10 x 1.80)