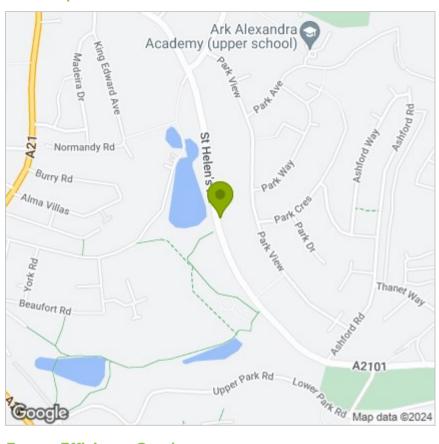

## Area Map

# St. Helens Road, Hastings, TN34 2EH

Located on St Helens Road, this sizeable family home with views across the picturesque Alexandra Park has now become available. The property is situated a short walk away from Hastings Town Centre which offers the Priory Meadow shopping centre, Hastings train station and the historic Hastings Old Town.