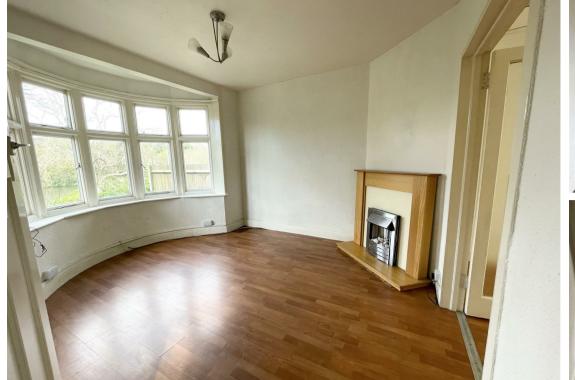

## Please Note:

The minimum term length for this property is 12 months

An annual household income threshold £42,000

Minimum tenancy term 12 months

**Living Room** 13'9" x 11'5" (4.20 x 3.50)

**Reception Room** 11'5" x 11'5" (3.50 x 3.50)