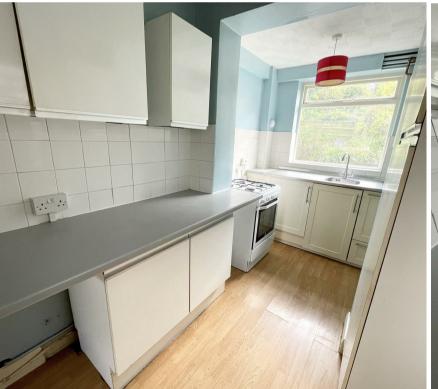

Kitchen

8'10" x 5'10" (2.70 x 1.80)

Bedroom One

11'5" x 11'5" (3.50 x 3.50)

Bedroom Two

13'11" x 11'5" (4.26 x 3.49)

**Bedroom Three** 

6'10" x 5'10" (2.10 x 1.80)