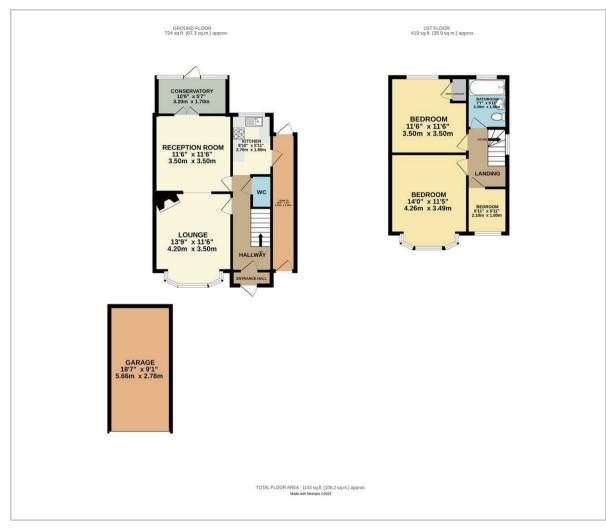

#### Floor Plan

## Please Note:

The minimum term length for this property is 12 months

An annual household income threshold £42,000

Minimum tenancy term 12 months

**Living Room** 13'9" x 11'5" (4.20 x 3.50)

**Reception Room** 11'5" x 11'5" (3.50 x 3.50)

Kitchen

8'10" x 5'10" (2.70 x 1.80)

Bedroom One

11'5" x 11'5" (3.50 x 3.50)

Bedroom Two

13'11" x 11'5" (4.26 x 3.49)

**Bedroom Three** 

6'10" x 5'10" (2.10 x 1.80)

**Bathroom** 

7'6" x 5'10" (2.30 x 1.80)

**Conservatory** 10'5" x 5'6" (3.20 x 1.70)

Garage

18'6" x 9'1" (5.66 x 2.78)

Council Tax Band C - £2,166.64 per annum